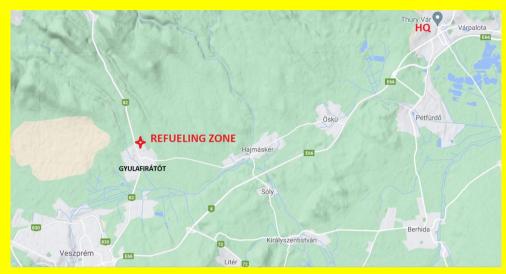

## 13.9 Starting procedure for the special stages

On the 11th and 12th of August the special stages are going to be divided into two parts with a 15 min. neutralization. Here, a **refueling zone** is going to be established and those are marked in the road book and physically at the location as well.

# **Refueling Zone on 2023.08.11.-12.**

N47 09.033' E17 56.802'

| START NUMBER        | ADMINISTRATIVE TIMING | TECHNICAL TIMING |
|---------------------|-----------------------|------------------|
| bike / quad         | 10.08. THURSDAY       | 10.08. THURSDAY  |
| 2-4-6-12            | 12:30                 | 13:30            |
| 1-3-5-7             | 12:50                 | 13:50            |
| 8-9-10-11-14        | 13:10                 | 14:10            |
| 51-52-53-54-55      | 13:30                 | 14:30            |
| 101-102-103-104     | 13:50                 | 14:50            |
| 105-106-107-108     | 14:10                 | 15:10            |
| 109-110-111-112-120 | 14:30                 | 15:30            |
| 150-151-152-160     | 14:50                 | 15:50            |
| 161-162-114-115     | 15:10                 | 16:10            |