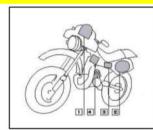

## **Attachment 1: Advertising**

- 1. Front plate
- 2. Two side plates
- 3. 2 advertising panels
- 4. 2 advertising panels
- 5. Race bib

| TRA               | CKS                                           | CON                     | TROL                                             | SYM         | BOLS                              | SYM             | BOLS                             | CA              | PS                                  |
|-------------------|-----------------------------------------------|-------------------------|--------------------------------------------------|-------------|-----------------------------------|-----------------|----------------------------------|-----------------|-------------------------------------|
| $\Longrightarrow$ | TARMAC<br>ROAD                                | DSS                     | START<br>SELECTIVE<br>SECTION                    |             | FENCE                             | <b>₽</b> ●●0    | PETROL STATION<br>& TYPE OF FUEL | 180             | EXIT CAP                            |
| $\rightarrow$     | TRACK<br>PISTE                                | <b>ASS</b>              | ARRIVAL<br>SELECTIVE<br>SECTION                  | *****       | BARBED WIRE                       | 200             | MONUMENT                         | 180             | AVERAGE<br>CAP                      |
| *****             | OFF TRACK<br>(HP)                             | <b>€</b> CP             | CHECK POINT                                      | 1111111111  | RAIL ROAD                         | 10 To           | ANIMALS<br>INDIVIDUAL            | 180             | CAP<br>CALCULATED<br>(Only HP)      |
|                   | LOW VISIBLE<br>TRACK/TRACES                   | ON FN                   | START / FINISH<br>NEUTRALISATION                 | $\otimes$   | HOLE                              | A               | ANIMALS                          | OBLIC           | CAP<br>THAT TURNS                   |
| Р                 | TRACK<br>PISTE                                | DN                      | START<br>NEUTRALISATION<br>WITH SPEED LIMIT      |             | COLLAPSE,<br>DITCH, RAVINE<br>ETC | 8               | CAIRN                            | ABBREV          | IATIONS                             |
| PP                | PRINCIPAL<br>TRACK/PISTE                      | OT FT                   | START / FINISH<br>NEUTRALISATION<br>TRANSFER     | - 555       | RUTS                              | 01              | ROCKS                            | VG              | VEGETATION                          |
| RO                | ROAD                                          | OT                      | START<br>TRANSFER<br>WITH SPEED LIMIT            | 5           | TWISTY<br>/SINUOUS                | LOS             | MOUNTAIN                         | L/R             | LEFT AND<br>RIGHT                   |
| P//               | PARALLEL<br>TRACK/PISTE                       | T:25                    | NEUTRALISATION<br>/TRANSFER<br>TIME WAX. ALLOWED | M           | BUMPY<br>BROKEN                   | 7 9             | TREE                             | R/L             | RIGHT AND<br>LEFT                   |
| HP                | OFF TRACK<br>SIGHT DRIVING!                   | <b>(4)</b>              | WAITING<br>FOR RESTART                           | W           | BUMPY                             | で参              | PALM TREE                        | onL<br>onR      | ON LEFT<br>ON RIGHT                 |
| ₩.                | OFF TRACK<br>FORBIDDEN                        |                         | STOP<br>FOR RESTART                              | <u>⊗</u>    | LATERAL INCLINATION               | <b>**</b> **    | CAMEL GRASS                      | kpL             | KEEP TO THE<br>LEFT                 |
| FPP               | PRINCIPAL<br>TRACKPISTE                       | <b>■ M</b> /Q/<br>T3/T4 | FUEL ZONE<br>CATRO AUTHORIZED<br>TO REPUB.       | 1           | POST                              | 泰本 🍅            | VEGETATION                       | kpR             | KEEP TO THE<br>RIGHT                |
| FRO               | FOLLOW<br>ROAD                                |                         | TIME<br>CONTROL                                  | T           | ELECTRIC<br>POLE                  | -02200-         | SLOPE                            | kpS             | KEEP<br>STRAIGHT                    |
| SA                | SANDY                                         | <b>S</b>                | ASSISTANCE<br>SERVICE                            | 1111        | ELECTRIC<br>LINE                  | ===             | SMALL WADI                       | V               | LESS<br>VISIBLE                     |
| GV                | GRAVEL                                        | 0                       | TYRE MARKING<br>ZONE                             | 蹇           | HIGH VOLTAGE<br>TOWER             |                 | LARGE WADI                       | _±V             | MORE/LESS<br>VISIBLE                |
| SAF               | ETY                                           |                         | ZONE                                             | Å           | ANTENNA                           |                 | SANDY WADI                       | EMP             |                                     |
| !                 | DANGER<br>LEVEL 1                             | ONT                     | RACK                                             | -           | WELL                              |                 | RIVER<br>(WATER)                 | - 1             | DURING                              |
| - !!              | DANGER<br>LEVEL 2                             | <b>~</b>                | BUMP                                             | ¤#          | TANKS                             |                 | LAKE<br>/PUDDLE                  | IN              | IN /INTO                            |
| !!!               | DANGER<br>LEVEL 8                             | >                       | DIP HOLE                                         | ₩           | BARRELS                           | 480             | PLAIN<br>/CHOTT                  | ET              | AND / NEXT                          |
| !!!               | GLOBAL DANGER<br>IN THE NOTE                  |                         | COMPRESSION                                      | ПП          | CONCRETE<br>ELEMENTS              | -               | TOWARDS<br>/DIRECTION            | Α               | AT                                  |
| <b>©</b> 40       | START<br>SPEED LIMIT                          | $\sim$                  | DITCH                                            | <b>0</b> 🕏  | TIRES                             |                 | ROAD WORKS                       | CX              | STONE                               |
| (FZ) (40)         | FINISH<br>SPEED LIMIT                         |                         | SUMMIT                                           | THY         | SIGN POSTS                        | `               | RESET<br>/RECAL TRIP             | E3              | NARROW                              |
| STOP              | STOP                                          | Î                       | ABOVE BRIDGE                                     | <b>Ø</b> :: | PROTECTED AREA                    | 350m            | DISTANCE                         | Q <sup>T</sup>  | QUIT<br>/ LEAVE                     |
| Λ                 | CAUTION                                       | #                       | UNDER BRIDGE                                     |             | BUILDINGS<br>HOUSES               | DUNES           | / SAND                           | TJS             | ALWAY8                              |
| 25,25             | RED LINE UNDER<br>KM= DANGER 2<br>IN THE NOTE | 生                       | STEP UP                                          | h 📤         | CHURCH<br>/MOSQUE                 |                 | 8ANDY<br>PLAIN                   | NBX             | MANY                                |
| WAYP              | OINTS                                         | 7                       | STEP DOWN                                        | 0 De        | RUINE<br>(ABANDONED               |                 | BIG BOWL<br>"CUVETTE"            | IMP             | IMPERATIVE                          |
| M                 | HIDEN WP                                      | <b>₹</b> \              | UP HILL<br>DOWN HILL                             | 二           | FORT<br>/CASTLE                   | $\triangleleft$ | SAND SPIT                        | EFF             | COLLAPSED                           |
| C                 | CONTROL WP                                    | ^                       | CUT DANGER                                       |             | CEMETERY                          |                 | DUNE                             | ORN             | RUTS                                |
| S                 | SECURITY WP                                   | 4                       | RIGHT or LEFT<br>OVER CREST                      | _ (V        | VILLAGE                           |                 | DUNE<br>BROKEN                   | BAD             | BAD                                 |
| N                 | NAVIGATION<br>WP                              | m ↑ m                   | PENCE GATE                                       |             | BIVOUAC                           | 4600            | DUNES                            | RP              | REJOIN                              |
| P                 | PRECISE WP                                    | ## <b>_</b> ##          | FENCE WITH<br>CATTLE GATE                        | 90          | TUNNEL                            | DN              | DUNE                             | BTW             | BETWEEN                             |
| (V)               | VISIBLE WP                                    |                         | WALL GATE                                        | •           | PIPELINE                          | DNX             | MANY<br>DUNES                    | MODIF           | MODIFICATION<br>FROM OPENING<br>CAR |
| E                 | ECLIPSED WP                                   |                         | WADING<br>MATER CROSS                            | - mm        | WALL                              | DNT             | 8MALL DUNE<br>"DUNETTE"          | NEW NOTE        | FROM OPENING<br>CAR                 |
| 1                 | WAYPOINT<br>NUMBER                            | ф                       | PASS                                             | (COMP)      | NATIVE/LOCAL<br>CAMP              | L1 L2 L3        | DUNES<br>DIFFICULTY<br>LEVEL     | SMALL<br>FOLLOW | AS TEXT<br>(ENGLISH)                |