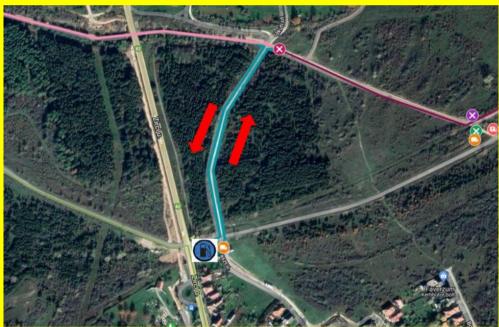

## 13.9 Starting procedure for the special stages

On the 11th and 12th of August the special stages are going to be divided into two parts with a 15 min. neutralization. Here, a **refueling zone** is going to be established and those are marked in the road book and physically at the location as well.

Countdown to the start of the second part is done by the STELLA" device. (please see Supplementary Regulation page 26-28.)

<sup>\*\*</sup> You must have taken start at that Leg.

In these zones, the competitors can refuel with a stopped engine on an environmental matt and from their own time. 1 assistant/competitor is permitted in these Zones to support the refueling. Please see the location at attachment Nr. 3. Riders can reach and leave the refueling Zone with a small road section. Oncoming traffic is possible! Please ride with care and special attention.

# **Refueling Zone on 2023.08.11.-12.**

N47 09.033' E17 56.802'

| START NUMBER        | ADMINISTRATIVE TIMING | TECHNICAL TIMING |
|---------------------|-----------------------|------------------|
| bike / quad         | 10.08. THURSDAY       | 10.08. THURSDAY  |
| 2-4-6-12            | 12:30                 | 13:30            |
| 1-3-5-7             | 12:50                 | 13:50            |
| 8-9-10-11-14        | 13:10                 | 14:10            |
| 51-52-53-54-55      | 13:30                 | 14:30            |
| 101-102-103-104     | 13:50                 | 14:50            |
| 105-106-107-108     | 14:10                 | 15:10            |
| 109-110-111-112-120 | 14:30                 | 15:30            |
| 150-151-152-160     | 14:50                 | 15:50            |
| 161-162-114-115     | 15:10                 | 16:10            |