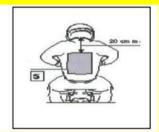

## **Attachment 1: Advertising**

- 1. Front plate
- 2. Two side plates
- 3. 2 advertising panels
- 4. 2 advertising panels
- 5. Race bib

| TRA               | CKS                                           | CON                     | TROL                                             | SYM         | BOLS                              | SYM             | BOLS                             | CA              | PS                                  |
|-------------------|-----------------------------------------------|-------------------------|--------------------------------------------------|-------------|-----------------------------------|-----------------|----------------------------------|-----------------|-------------------------------------|
| $\Longrightarrow$ | TARMAC<br>ROAD                                | DSS                     | START<br>SELECTIVE<br>SECTION                    |             | FENCE                             | <b>₽</b> ●●0    | PETROL STATION<br>& TYPE OF FUEL | 180             | EXIT CAP                            |
| $\rightarrow$     | TRACK<br>PISTE                                | <b>ASS</b>              | ARRIVAL<br>SELECTIVE<br>SECTION                  | *****       | BARBED WIRE                       | 200             | MONUMENT                         | 180             | AVERAGE<br>CAP                      |
| *****             | OFF TRACK<br>(HP)                             | <b>€</b> CP             | CHECK POINT                                      | 1111111111  | RAIL ROAD                         | 10 To           | ANIMALS<br>INDIVIDUAL            | 180             | CAP<br>CALCULATED<br>(Only HP)      |
|                   | LOW VISIBLE<br>TRACK/TRACES                   | ON FN                   | START / FINISH<br>NEUTRALISATION                 | $\otimes$   | HOLE                              | A               | ANIMALS                          | OBLIC           | CAP<br>THAT TURNS                   |
| Р                 | TRACK<br>PISTE                                | DN                      | START<br>NEUTRALISATION<br>WITH SPEED LIMIT      |             | COLLAPSE,<br>DITCH, RAVINE<br>ETC | 8               | CAIRN                            | ABBREV          | IATIONS                             |
| PP                | PRINCIPAL<br>TRACK/PISTE                      | OT FT                   | START / FINISH<br>NEUTRALISATION<br>TRANSFER     | - 555       | RUTS                              | 01              | ROCKS                            | VG              | VEGETATION                          |
| RO                | ROAD                                          | OT                      | START<br>TRANSFER<br>WITH SPEED LIMIT            | 5           | TWISTY<br>/SINUOUS                | LOS             | MOUNTAIN                         | L/R             | LEFT AND<br>RIGHT                   |
| P//               | PARALLEL<br>TRACK/PISTE                       | T:25                    | NEUTRALISATION<br>/TRANSFER<br>TIME WAX. ALLOWED | M           | BUMPY<br>BROKEN                   | 7 9             | TREE                             | R/L             | RIGHT AND<br>LEFT                   |
| HP                | OFF TRACK<br>SIGHT DRIVING!                   | <b>(4)</b>              | WAITING<br>FOR RESTART                           | W           | BUMPY                             | で参              | PALM TREE                        | onL<br>onR      | ON LEFT<br>ON RIGHT                 |
| ₩.                | OFF TRACK<br>FORBIDDEN                        |                         | STOP<br>FOR RESTART                              | <u>⊗</u>    | LATERAL INCLINATION               | <b>**</b> **    | CAMEL GRASS                      | kpL             | KEEP TO THE<br>LEFT                 |
| FPP               | PRINCIPAL<br>TRACKPISTE                       | <b>■ M</b> /Q/<br>T3/T4 | FUEL ZONE<br>CATRO AUTHORIZED<br>TO REPUB.       | 1           | POST                              | 泰本 🍅            | VEGETATION                       | kpR             | KEEP TO THE<br>RIGHT                |
| FRO               | FOLLOW<br>ROAD                                |                         | TIME<br>CONTROL                                  | T           | ELECTRIC<br>POLE                  | -02200-         | SLOPE                            | kpS             | KEEP<br>STRAIGHT                    |
| SA                | SANDY                                         | <b>S</b>                | ASSISTANCE<br>SERVICE                            | 1111        | ELECTRIC<br>LINE                  | ===             | SMALL WADI                       | V               | LESS<br>VISIBLE                     |
| GV                | GRAVEL                                        | 0                       | TYRE MARKING<br>ZONE                             | 蹇           | HIGH VOLTAGE<br>TOWER             |                 | LARGE WADI                       | _±V             | MORE/LESS<br>VISIBLE                |
| SAF               | ETY                                           |                         | ZONE                                             | Å           | ANTENNA                           |                 | SANDY WADI                       | EMP             |                                     |
| !                 | DANGER<br>LEVEL 1                             | ONT                     | RACK                                             | -           | WELL                              |                 | RIVER<br>(WATER)                 | - 1             | DURING                              |
| - !!              | DANGER<br>LEVEL 2                             | <b>~</b>                | BUMP                                             | ¤#          | TANKS                             |                 | LAKE<br>/PUDDLE                  | IN              | IN /INTO                            |
| !!!               | DANGER<br>LEVEL 8                             | >                       | DIP HOLE                                         | ₩           | BARRELS                           | 480             | PLAIN<br>/CHOTT                  | ET              | AND / NEXT                          |
| !!!               | GLOBAL DANGER<br>IN THE NOTE                  |                         | COMPRESSION                                      | ПП          | CONCRETE<br>ELEMENTS              | -               | TOWARDS<br>/DIRECTION            | Α               | AT                                  |
| <b>©</b> 40       | START<br>SPEED LIMIT                          | $\sim$                  | DITCH                                            | <b>0</b> 🕏  | TIRES                             |                 | ROAD WORKS                       | CX              | STONE                               |
| (FZ) (40)         | FINISH<br>SPEED LIMIT                         |                         | SUMMIT                                           | THY         | SIGN POSTS                        | `               | RESET<br>/RECAL TRIP             | E3              | NARROW                              |
| STOP              | STOP                                          | Î                       | ABOVE BRIDGE                                     | <b>Ø</b> :: | PROTECTED AREA                    | 350m            | DISTANCE                         | Q <sup>T</sup>  | QUIT<br>/ LEAVE                     |
| Λ                 | CAUTION                                       | #                       | UNDER BRIDGE                                     |             | BUILDINGS<br>HOUSES               | DUNES           | / SAND                           | TJS             | ALWAY8                              |
| 25,25             | RED LINE UNDER<br>KM= DANGER 2<br>IN THE NOTE | 生                       | STEP UP                                          | h 📤         | CHURCH<br>/MOSQUE                 |                 | 8ANDY<br>PLAIN                   | NBX             | MANY                                |
| WAYP              | OINTS                                         | 7                       | STEP DOWN                                        | 0 De        | RUINE<br>(ABANDONED               |                 | BIG BOWL<br>"CUVETTE"            | IMP             | IMPERATIVE                          |
| M                 | HIDEN WP                                      | <b>₹</b> \              | UP HILL<br>DOWN HILL                             | 二           | FORT<br>/CASTLE                   | $\triangleleft$ | SAND SPIT                        | EFF             | COLLAPSED                           |
| C                 | CONTROL WP                                    | ^                       | CUT DANGER                                       |             | CEMETERY                          |                 | DUNE                             | ORN             | RUTS                                |
| S                 | SECURITY WP                                   | 4                       | RIGHT or LEFT<br>OVER CREST                      | _ (V        | VILLAGE                           |                 | DUNE<br>BROKEN                   | BAD             | BAD                                 |
| N                 | NAVIGATION<br>WP                              | m ↑ m                   | PENCE GATE                                       |             | BIVOUAC                           | 4600            | DUNES                            | RP              | REJOIN                              |
| P                 | PRECISE WP                                    | ## <b>_</b> ##          | FENCE WITH<br>CATTLE GATE                        | 90          | TUNNEL                            | DN              | DUNE                             | BTW             | BETWEEN                             |
| (V)               | VISIBLE WP                                    |                         | WALL GATE                                        | •           | PIPELINE                          | DNX             | MANY<br>DUNES                    | MODIF           | MODIFICATION<br>FROM OPENING<br>CAR |
| E                 | ECLIPSED WP                                   |                         | WADING<br>MATER CROSS                            | - mm        | WALL                              | DNT             | 8MALL DUNE<br>"DUNETTE"          | NEW NOTE        | FROM OPENING<br>CAR                 |
| 1                 | WAYPOINT<br>NUMBER                            | ф                       | PASS                                             | (COMP)      | NATIVE/LOCAL<br>CAMP              | L1 L2 L3        | DUNES<br>DIFFICULTY<br>LEVEL     | SMALL<br>FOLLOW | AS TEXT<br>(ENGLISH)                |